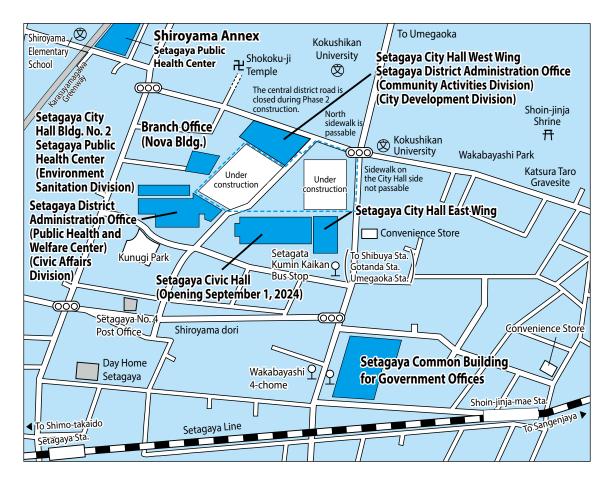

## **Setagaya City Hall (Main Office)**

## Branch Office (Nova Bldg.) Shiroyama Annex, Setagaya Civic Hall

Address: 4-21-27 Setagaya, 154-8504 Tel: 03-5432-1111 (Representative)

Fax: 03-5432-3001

## <Access>

[Train] 5-minute walk from Shoin Jinja-mae Eki or Setagaya Eki on the Tokyu-Setagaya Line

[Bus] Immediately after getting off at "Setagaya Kumin Kaikan" ([Shibuya52] Setagaya Kumin Kaikan to Shibuya Eki/[Gotanda11] Gotanda Eki/[Todoroki13] Todoroki Soshajo to Umegaoka Eki)

6-minute walk from "Setagaya Kuyakusho Iriguchi" ([Shibuya21] Shibuya Eki to Kamimachi Eki/[Shibuya22] Yoga Eki/[Shibuya23]Soshigaya-okura Eki/[Shibuya24] Seijogakuen-mae Eki West exit/[Shibuya26] Chofu Eki South exit)

7-minute walk from "Setagaya Eki mae" ([Todoroki11]Todoroki Soshajo to Sakura Elementary School)