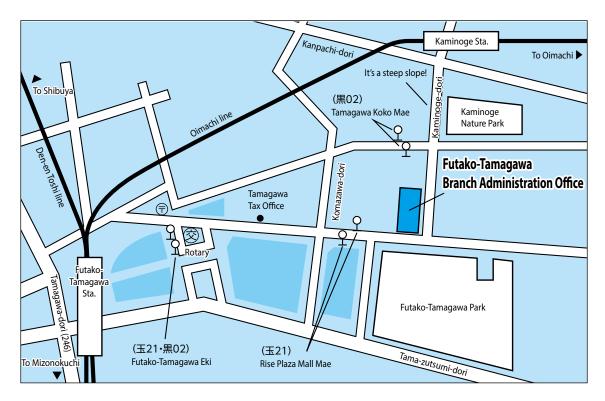

## **Futako-Tamagawa Branch Administration Office**

Address: 1-20-1 Tamagawa, 158-0094

Tel: 03-5432-1111 (Main line)

<Access>

[Train] 11-minute walk from Futako-tamagawa Eki on the Den-en Toshi Line and 7-minute walk from Kaminoge Eki on the Oimachi Line

[Bus] 2-minute walk from Rise Plaza Mall Mae ([Tamagawa21] Futako-tamagawa Eki to Tokyo Medical Center)

2-minute walk from Tamagawa Koko Mae ([Meguro02] Futako-tamagawa Sta. to Meguro Ekimae)

- Environmental Policy Department Environmental Planning Division Environment and Renewable Energy Measures Promotion Division Environmental Protection Division
- Urban Development Policy Department Urban Planning Division
   Urban Design Division
   Building Coordination Division
   Building Control Division
- City Disaster Preparedness Department City Disaster Preparedness Division Urban Development Division Building Safety Division