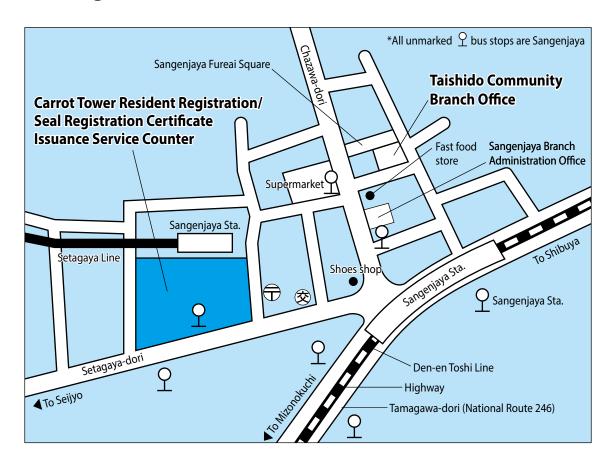

## **Carrot Tower Resident Registration/ Seal Registration Certificate Issuance Service Counter**

Address: 4-1-1 Taishido, Carrot Tower 2F, 154-0004

Note: There is no direct line to the service counter. Please make direct inquiries to the Setagaya District Administration Office, Civic Affairs Counter, Civic Affairs Section (Tel: 03-5432-2814).

## <Access>

- [Train] Immediately after getting off from Sangenjaya Eki on the Setagaya Line, or 3-minute walk from Sangenjaya Eki on the Den-en Toshi Line
- [Bus] 2-minute walk from "Sangenjaya" ([Shibuya 05] Shibuya Sta. to Tsurumaki Office, [Shibuya 11] Den-en-chofu Sta., [Shibuya 21] Kamimachi Sta., [Shibuya 22] Yoga Sta., [Shibuya 23] Soshigaya-Okura Sta., [Shibuya 24] Seijogakuen-mae Sta. West Exit, [Shibuya82] Todoroki, [Shimo-kitazawa 61] Komazawa Rikkyo to Kitazawa Town Hall, [Meguro 06] Meguro Ekimae to Sangenjaya Sta.)