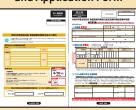

### **Application** Until June 30 (Mon)

Please provide the required information and submit the application.

\*A photo showing account information shall be attached.

\*The process takes 1 to 1.5 months from application to transfer.

Completion of transfe

Provide the required information in the confirmation letter and application form

> Please be sure to fill out the form completely.

#### Submission Until June 30 (Mon)

(with a valid same day postmark)

Please enclose the required documents and send them by mail with the return envelope.